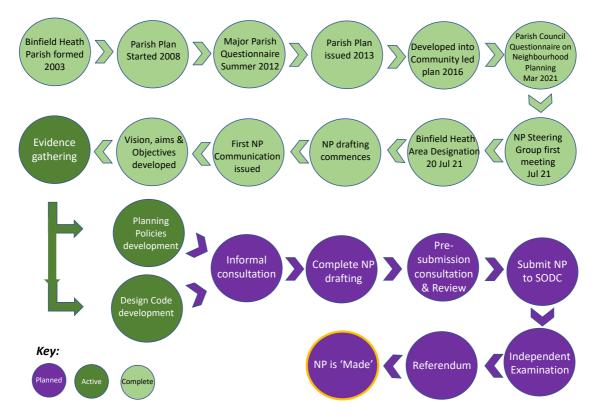

they are, should go to BinfieldHeathNeighbourhoodPlan@gmail.com

When the plan is adopted by South Oxfordshire District Council it can influence planning matters in the parish. When asked, villagers said their priorities are preserving open spaces and green gaps; the size, style and location of new houses; supporting the post office, shop and local pubs and restaurants; and including the entire parish in the Chilterns Area of Outstanding Natural Beauty.

Since we started in March there has been steady progress. Initial funding has been approved and apart from the landscape survey we are now working on planning and design policies, and a history of the parish. Once they make sense (fingers crossed), we will hold an exhibition in the New Year.

Here is a chart to show where we are so far:



## Best wishes, Binfield Heath Neighbourhood Plan Steering Group:

Rob Davis (Parish Council) Kim Eccles (Arch Hill) David Embley (Emmer Green Road) John Hughes (Common Lane) Norman Lane (Shiplake Row) Roger Murray Leach (Common Lane) Tom Martineau (Dunsden Way) Tony McArthur (King's Common Close) Fionnuala McCredie (Crowsley) Rob Packham (Kiln Lane) Sarah Powell (Heathfield Avenue) Lis Ransom (Parish Council) Rachel Richardson (Dunsden Way) Roger Roberts (Shiplake Row) Paul Rollason (Parish Council) Mary and Martin Swords (Dunsden Way) Andy Whitwell (Heathfield Close)