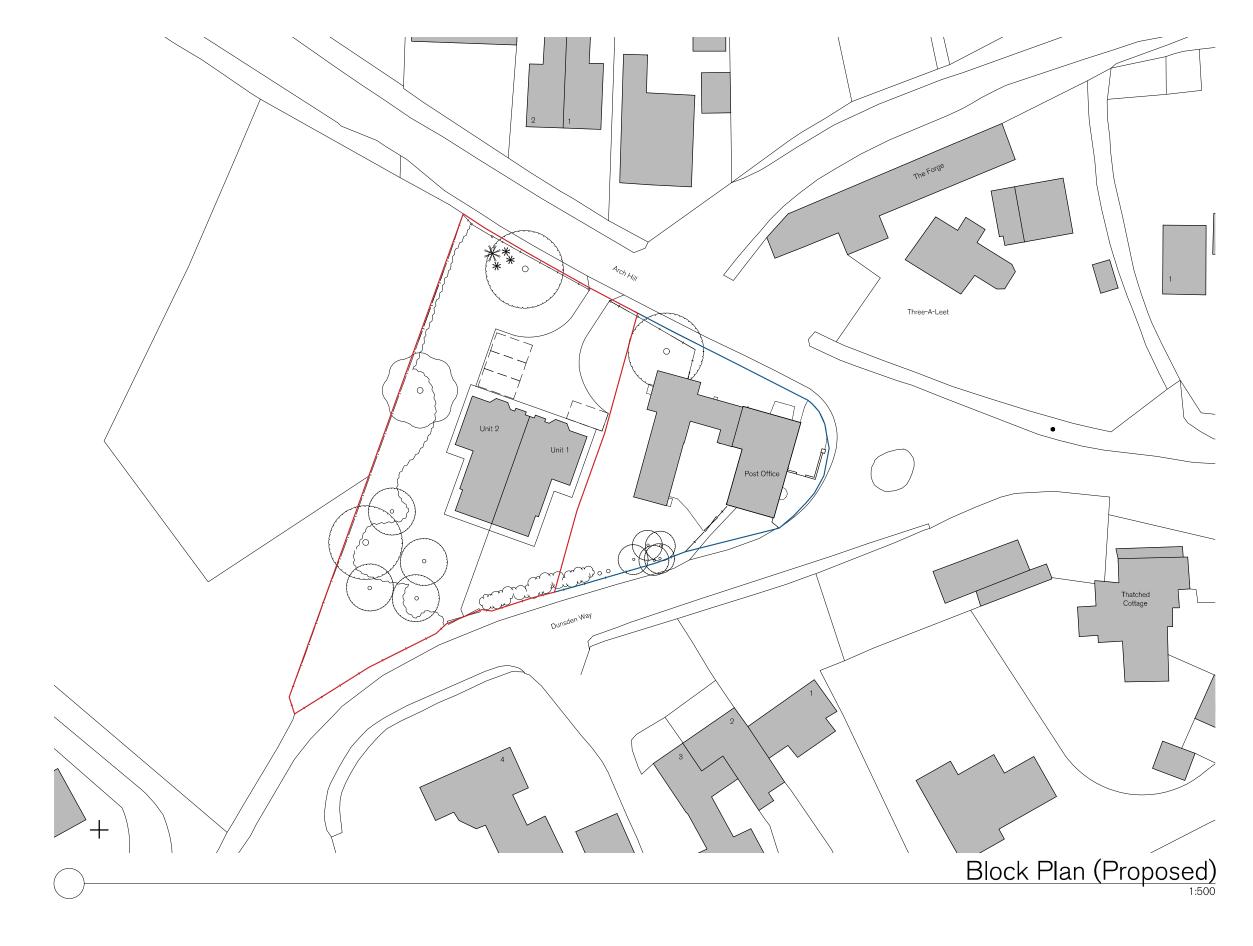

.

- --

PROJECT / DESCRIPTION New Dwellings at Binfield Heath Stores

Block Plan (Proposed)

CLIENT Coppid Farming Enterprises

| DATE               | SCALE AT A3 | <sup>јов NO</sup> |
|--------------------|-------------|-------------------|
| Jun 2023           | 1:500       | 22.01             |
| STATUS<br>Planning |             | drawing<br>PL.12  |
| DRAWN              | CHECKED     | rev               |
| TP                 | RK          | B                 |